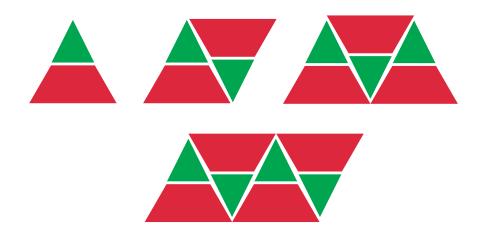

### **Growing Patterns**

Use your pattern blocks to create and extend the following patterns.

Use your pattern blocks to create and extend the following patterns.