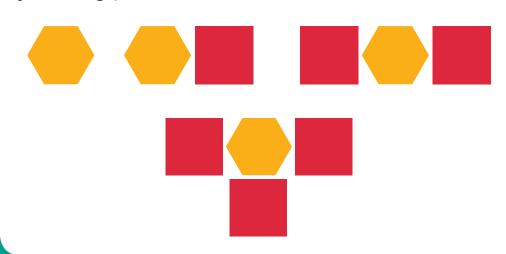

# Growing Patterns Use your pattern blocks to create and extend the following patterns.