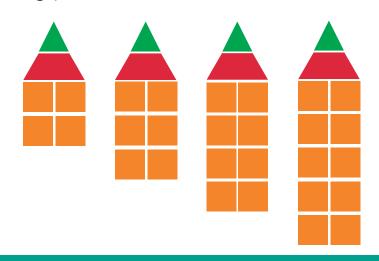

### **Growing Patterns**

Use your pattern blocks to create and extend the following patterns.