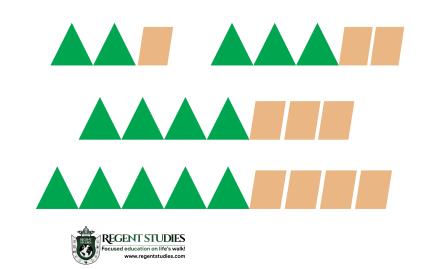

# Growing Patterns Use your pattern blocks to create and extend the following patterns.