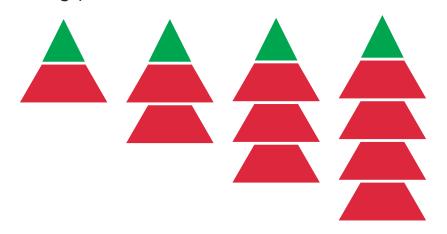

### **Growing Patterns**

Use your pattern blocks to create and extend the following patterns.